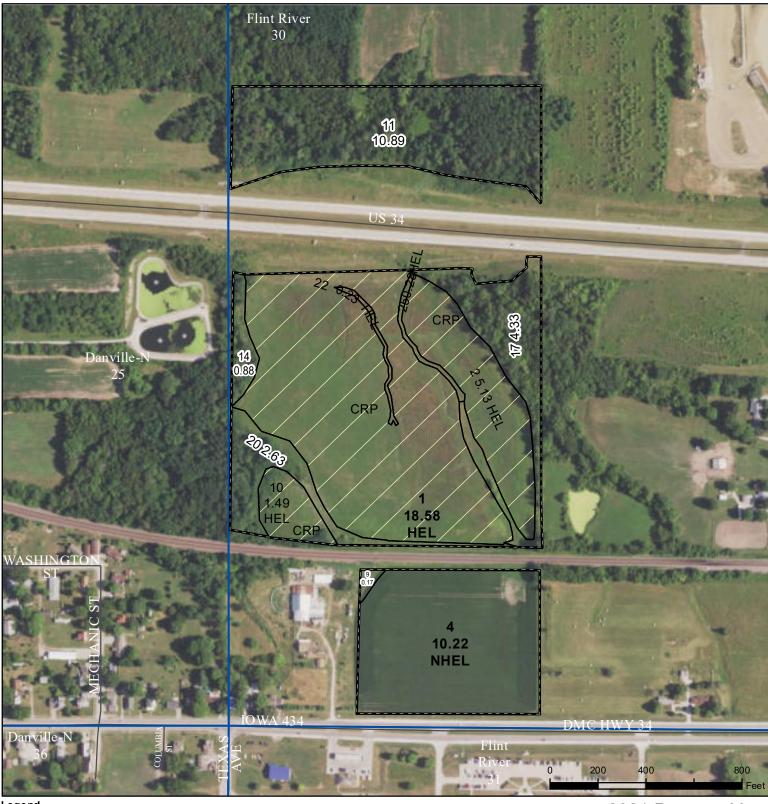

## **Des Moines County, Iowa**

Legend

CRP Non-Cropland Cropland Tract Boundary

lowa PLSS Iowa Roads

Wetland Determination Identifiers

**Exempt from Conservation** 

Restricted Use

Limited Restrictions

Tract Cropland Total: 35.93 acres

2021 Program Year
Map Created March 17, 2021

Farm 4406

Tract **3726** 

Compliance Provisions United States Department of Agriculture (USDA) Farm Service Agency (FSA) maps are for FSA Program administration only. This map does not represent a legal survey or reflect actual ownership; rather it depicts the information provided directly from the producer and/or National Agricultural Imagery Program (NAIP) imagery. The producer accepts the data 'as is' and assumes all risks associated with its use. USDA-FSA assumes no responsibility for actual or consequential damage incurred as a result of any user's reliance on this data outside FSA Programs. Wetland identifiers do not represent the size, shape, or specific determination of the area. Refer to your original determination (CPA-026 and attached maps) for exact boundaries and determinations or contact USDA Natural Resources Conservation Service (NRCS).